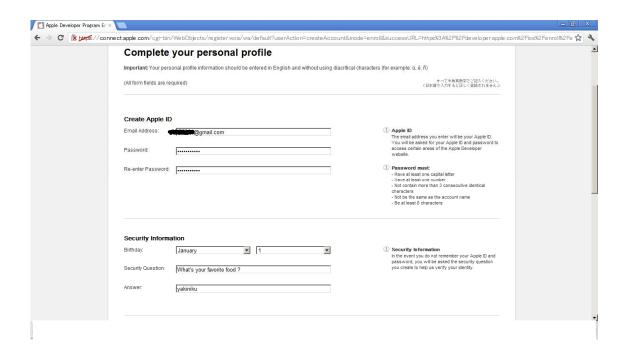

## Create Apple ID

Email Address=Apple ID になります。 できれば Gmail を用意して入力します。 (× yahoo はエラーになることが多いそうです)

Password は、半角英数の文字と数字8文字以上の組み合わせで、連続して3文字以上同一の文字は使用できません。

Password を入力したら、

その下の Re-enter Password に確認のため同じ Password を入力します。

## Security Information

Birthday: プルダウンで生年月日を選択します

Security Question: Le Answer:

例) What's your favorite food? ⇒ yakiniku

などのように、自分で Q&A を作成し、半角英数字で入力します。

記入例)