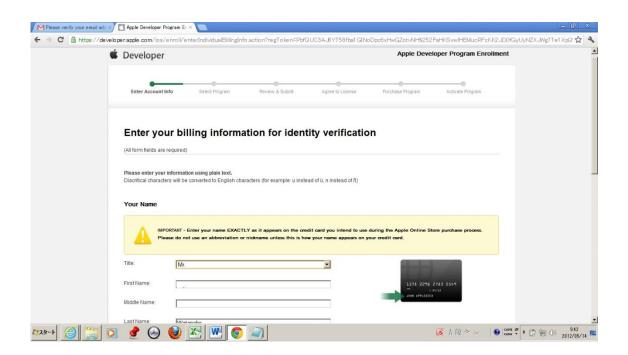

If you need further assistance, please contact us.

Best regards,

Apple Developer Support

10. 登録が完了したので、今度は支払いに入ります。

11.AppleID と Password を入力し Sign In をクリック

- 12. カードの入力画面になりますので、決済するカードと同じ情報を入力します。 (カードの登録住所、名前)
  - ※半角英数字での入力になります

Title: プルダウン形式になっているので、Mr. Miss.など該当するものを選択

First Name: 名前

middle Name: 記載しなくても良い

Last Name: 苗字

Country: プルダウン形式で Japan を選択

Street Address: 番地 City/Town: 市町村

State/Province: 郡、県
Postal Code: 郵便番号

Phone: 08 を入力してから電話番号