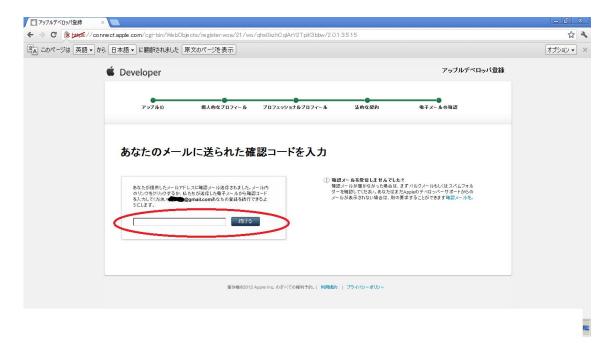

## 8. 利用規約を確認します

英字なので翻訳して内容を確認するか、ウエッブで検索すると翻訳されたものがある そうなので、探してみて下さい。

参考までに googl echrome だと自動でページを翻訳できるので便利です。

内容を確認したらチェックを入れて、右下の「agree」をクリックすると下記のページになります。

9. 先ほど入力したメールアドレスにメールが届きますので、メールを確認して、 メールに記載されているコードを入力するか、メールのコードをクリックします。