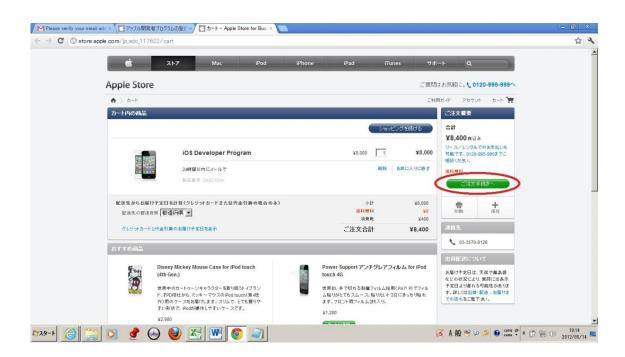

#### プログラムのライセンス契約

BY CLICKING THE "AGREE" BUTTON AND CHECKING THE BOXES FOR EACH AGREEMENT YOU WANT TO ACCEPT, YOU ARE AGREEING TO BE BOUND BY SUCH AGREEMENT(S).

15. 今度は決済するので、左下の「カートに入れる」をクリックします。 日本の Apple Store での購入になるので、あとは簡単です。