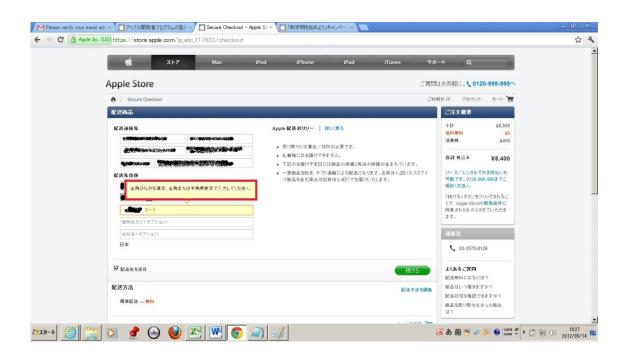

# 16. 「ご注文手続きへ」をクリック

17.ログイン画面になるのでアドレスとパスワードを入力します

18. 発送先の住所を入力する画面になります。 物を購入するわけでは無いし、実際に送られて来ませんが、 住所等必要事項を入力し、「続ける」をクリックする。

日本語入力でいいので簡単ですが、数字は半角英数になります。 全角で入力したらエラーになりました。。

19. 確認画面になるので間違いが無ければ「続ける」をクリック