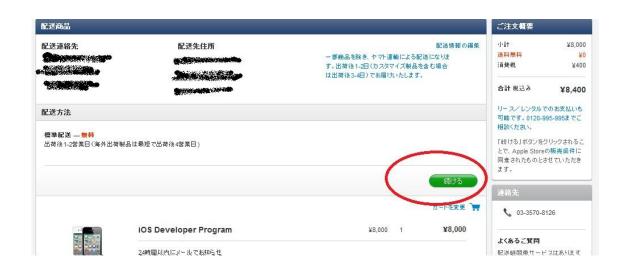

# 16. 「ご注文手続きへ」をクリック

17.ログイン画面になるのでアドレスとパスワードを入力します

18. 発送先の住所を入力する画面になります。 物を購入するわけでは無いし、実際に送られて来ませんが、 住所等必要事項を入力し、「続ける」をクリックする。

日本語入力でいいので簡単ですが、数字は半角英数になります。 全角で入力したらエラーになりました。。

19. 確認画面になるので間違いが無ければ「続ける」をクリック

20. クレジット決済の画面になるのでカード情報を入力します。

セキュリティコードは?をクリックして下さい。

**21.** 最終確認のページになるので、間違いが無いか確認して「販売条件」に目を通し、 チェックを入れてから「続ける」をクリックします。

22. 注文内容を確定します。

最後に注文内容を確認して「ご注文の確定」をクリック

23. 注文確定画面になります。領収書が必要な場合は手続きします。

24. しばらくすると登録したアドレスに Activation Code が届くので、Activation Code をクリックします。