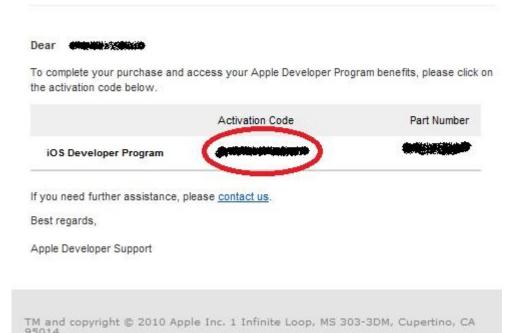

20. クレジット決済の画面になるのでカード情報を入力します。

セキュリティコードは?をクリックして下さい。

**21.** 最終確認のページになるので、間違いが無いか確認して「販売条件」に目を通し、 チェックを入れてから「続ける」をクリックします。

22. 注文内容を確定します。

最後に注文内容を確認して「ご注文の確定」をクリック

23. 注文確定画面になります。領収書が必要な場合は手続きします。

24. しばらくすると登録したアドレスに Activation Code が届くので、Activation Code をクリックします。

# Apple Developer Program Activation Code

25. 本来ならばこれで完了なのですが、エラーになります。。

All Rights Reserved / Keep Informed / Privacy Policy / My Info

エラーになることが多いそうなので、Apple に問い合わせます。

上記のエラー画面に「please contact us.」とあり、 リンクが張ってあるので、contact us をクリックします。