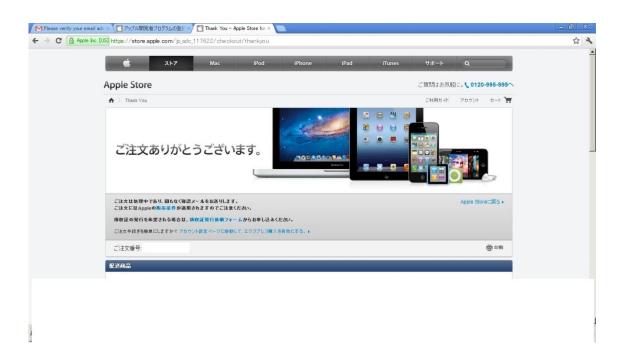

# 16. 「ご注文手続きへ」をクリック

17.ログイン画面になるのでアドレスとパスワードを入力します

18. 発送先の住所を入力する画面になります。 物を購入するわけでは無いし、実際に送られて来ませんが、 住所等必要事項を入力し、「続ける」をクリックする。

日本語入力でいいので簡単ですが、数字は半角英数になります。 全角で入力したらエラーになりました。。

19. 確認画面になるので間違いが無ければ「続ける」をクリック

20. クレジット決済の画面になるのでカード情報を入力します。

セキュリティコードは?をクリックして下さい。

**21.** 最終確認のページになるので、間違いが無いか確認して「販売条件」に目を通し、 チェックを入れてから「続ける」をクリックします。

22. 注文内容を確定します。

最後に注文内容を確認して「ご注文の確定」をクリック

23. 注文確定画面になります。領収書が必要な場合は手続きします。

24. しばらくすると登録したアドレスに Activation Code が届くので、Activation Code をクリックします。