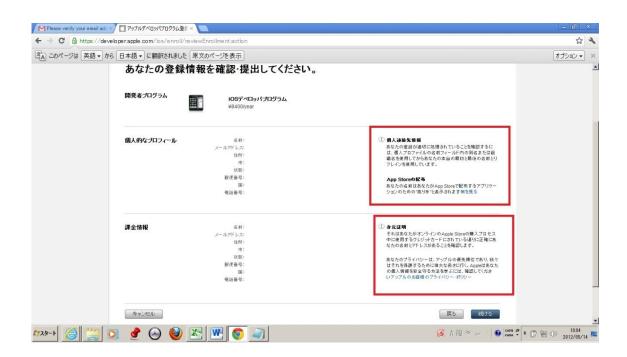

入力内容に間違いが無いか確認したら「Continue」をクリック

13.今まで入力した内容の確認をし、間違いが無ければ続行をクリックします。

14. 利用規約の画面になるので、翻訳して内容を確認してからチェックを入れて「Agree」をクリックする。参考までに翻訳画面の一部を次に掲載しています。