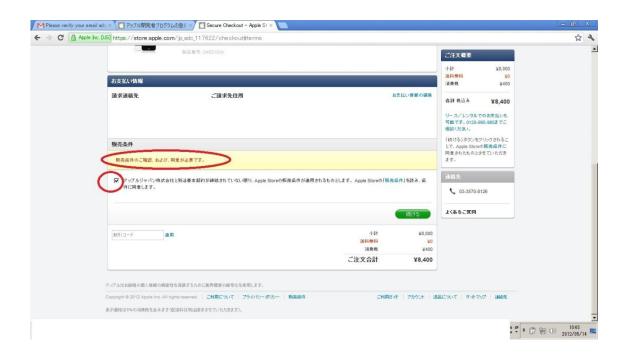

20. クレジット決済の画面になるのでカード情報を入力します。

セキュリティコードは?をクリックして下さい。

**21.** 最終確認のページになるので、間違いが無いか確認して「販売条件」に目を通し、 チェックを入れてから「続ける」をクリックします。

22. 注文内容を確定します。

最後に注文内容を確認して「ご注文の確定」をクリック

23. 注文確定画面になります。領収書が必要な場合は手続きします。

24. しばらくすると登録したアドレスに Activation Code が届くので、Activation Code をクリックします。