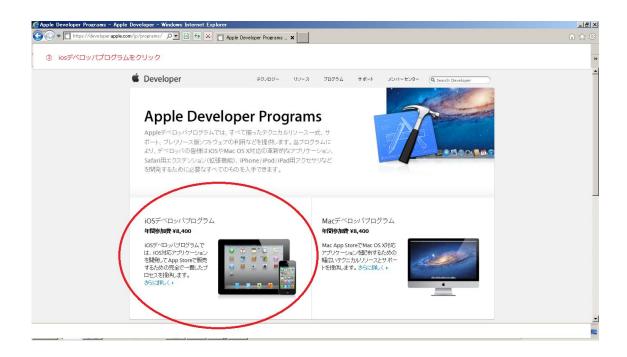

1. <a href="https://developer.apple.com/jp/">https://developer.apple.com/jp/</a> にアクセスし、プログラムをクリックします。

2. ios デベロパプログラム 年間参加費 ¥8,400 をクリック

3. 今すぐ登録年間参加費 ¥8,400 をクリック

4. 登録に進むをクリック

5. Apple デベロッパに新規登録するので

「Apple デベロッパプログラムに登録するために新しいアカウントと Apple ID を作成します。」にチェックを入れて、「続ける」をクリック。