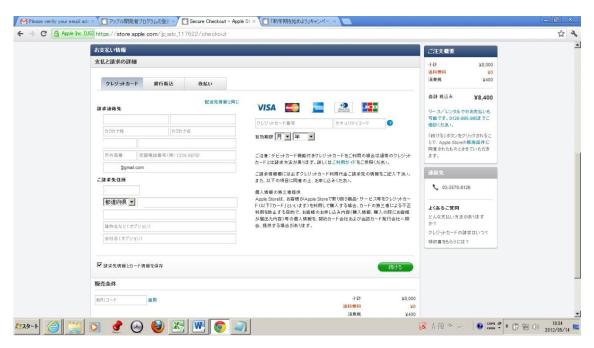

20. クレジット決済の画面になるのでカード情報を入力します。

セキュリティコードは?をクリックして下さい。

**21.** 最終確認のページになるので、間違いが無いか確認して「販売条件」に目を通し、 チェックを入れてから「続ける」をクリックします。

22. 注文内容を確定します。

最後に注文内容を確認して「ご注文の確定」をクリック

23. 注文確定画面になります。領収書が必要な場合は手続きします。

24. しばらくすると登録したアドレスに Activation Code が届くので、Activation Code をクリックします。