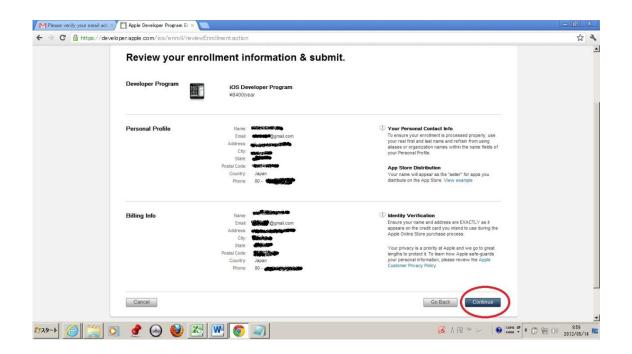

入力内容に間違いが無いか確認したら「Continue」をクリック

13.今まで入力した内容の確認をし、間違いが無ければ続行をクリックします。

14. 利用規約の画面になるので、翻訳して内容を確認してからチェックを入れて「Agree」をクリックする。参考までに翻訳画面の一部を次に掲載しています。