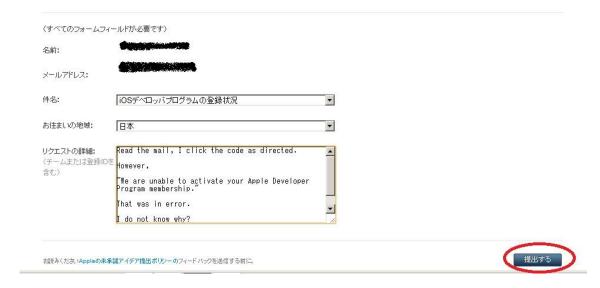

#### Apple IDとログインの問題

表示および編集、開発者アカウントを使用して、Apple IDの アカウント情報や援助を求めること。あなたのApple IDを管理 するパスワードをリセットします。Apple IDの検索のログインの 問題に援助を求める

登録時のエラーなので、プログラム登録をクリックします。 フォームに入力して「Submit (提出する)」をクリックします。

日本語で入力しても対応してくれるようですが、

翻訳機能を使って日本語を英訳して送ってみました。

(英語に自信が無いのでリクエスト内容の英語はあまり参考にならないと思います)

しばらくするとメールが届きます。