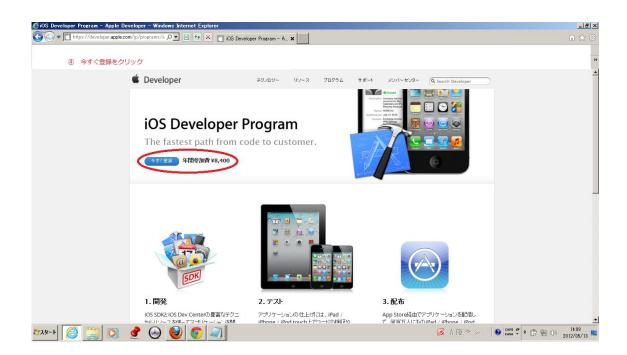

1. <a href="https://developer.apple.com/jp/">https://developer.apple.com/jp/</a> にアクセスし、プログラムをクリックします。

2. ios デベロパプログラム 年間参加費 ¥8,400 をクリック

3. 今すぐ登録年間参加費 ¥8,400 をクリック

4. 登録に進むをクリック

5. Apple デベロッパに新規登録するので

「Apple デベロッパプログラムに登録するために新しいアカウントと Apple ID を作成します。」にチェックを入れて、「続ける」をクリック。