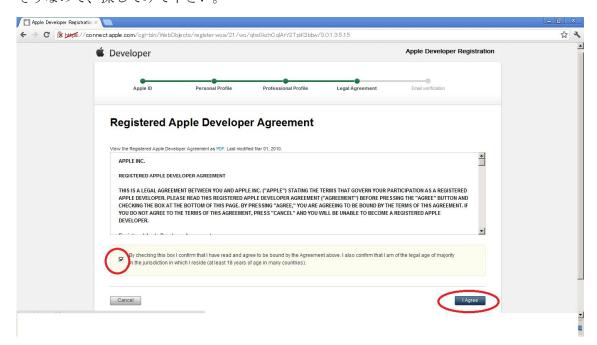

## 8. 利用規約を確認します

英字なので翻訳して内容を確認するか、ウエッブで検索すると翻訳されたものがある そうなので、探してみて下さい。

参考までに googl echrome だと自動でページを翻訳できるので便利です。

内容を確認したらチェックを入れて、右下の「agree」をクリックすると下記のページになります。

9. 先ほど入力したメールアドレスにメールが届きますので、メールを確認して、 メールに記載されているコードを入力するか、メールのコードをクリックします。