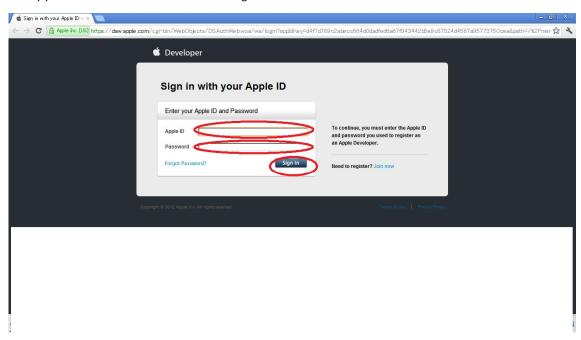

If you need further assistance, please contact us.

Best regards,

Apple Developer Support

10. 登録が完了したので、今度は支払いに入ります。

11.AppleID と Password を入力し Sign In をクリック

- 12. カードの入力画面になりますので、決済するカードと同じ情報を入力します。 (カードの登録住所、名前)
  - ※半角英数字での入力になります