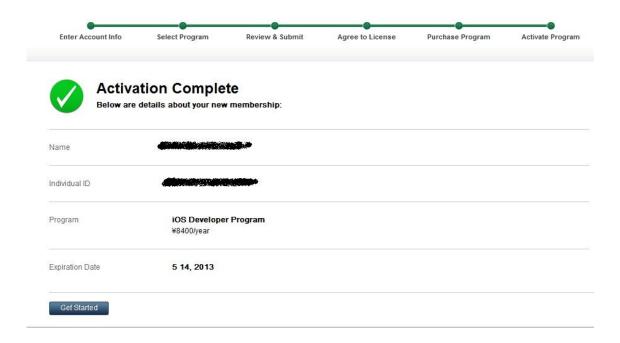

#### Access your account

Log in to Member Center to manage your account and access technical resources.

Best regards,

Apple Developer Program Support

翻訳してみると、さっきのリンクをもう一度クリックするようにとあるので、前に届いたメールの「Activation Code」のリンクをクリックすると、 最終確認ページになるので、「Activate」をクリックします。

# 26. 登録完了!お疲れさまでした