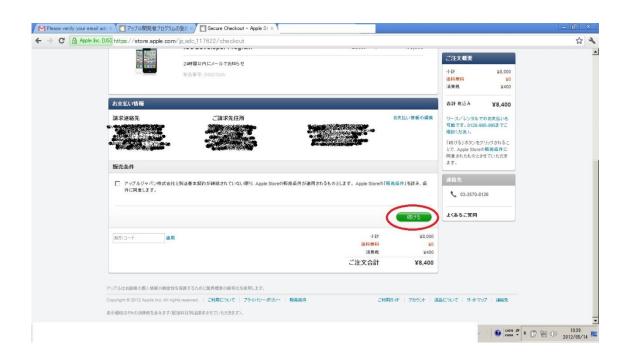

20. クレジット決済の画面になるのでカード情報を入力します。

セキュリティコードは?をクリックして下さい。

**21.** 最終確認のページになるので、間違いが無いか確認して「販売条件」に目を通し、 チェックを入れてから「続ける」をクリックします。

22. 注文内容を確定します。

最後に注文内容を確認して「ご注文の確定」をクリック

23. 注文確定画面になります。領収書が必要な場合は手続きします。

24. しばらくすると登録したアドレスに Activation Code が届くので、Activation Code をクリックします。