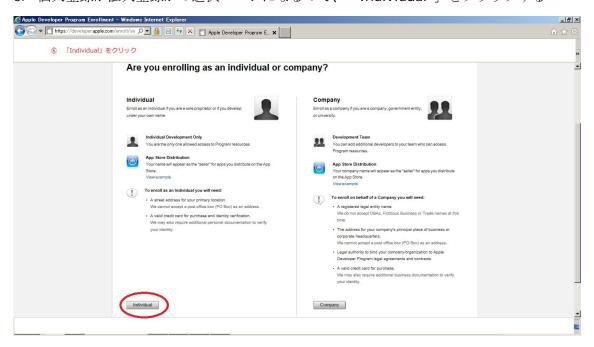

6. 個人登録か法人登録かの選択ページになるので、「Individual」をクリックする

ここから英語表記になると思うので、念のために次に翻訳を載せておきます。 Company (会社・法人) での登録は書類提出など時間と手間がかかるようです。 Google の自動翻訳ですが、なんとなく意味は通じると思います。

- 7. 個人情報の入力画面になりますので、分けて説明していきます。
- ※メールアドレスが appleID になり、ここで登録した氏名が開発者として公開されます。
- ※yahoo のアドレスでは登録が上手くいかないようなので、Gmail がおススメになります。