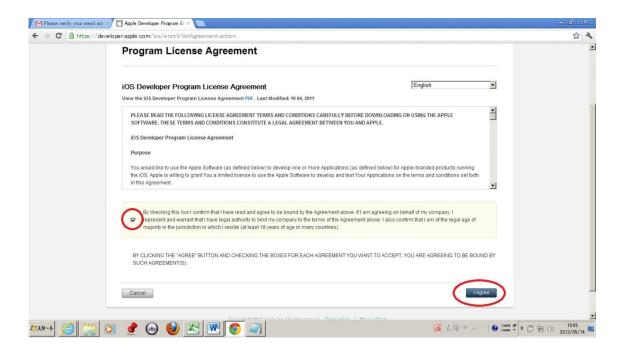

## 8. 利用規約を確認します

英字なので翻訳して内容を確認するか、ウエッブで検索すると翻訳されたものがある そうなので、探してみて下さい。

参考までに googl echrome だと自動でページを翻訳できるので便利です。

内容を確認したらチェックを入れて、右下の「agree」をクリックすると下記のページになります。

9. 先ほど入力したメールアドレスにメールが届きますので、メールを確認して、 メールに記載されているコードを入力するか、メールのコードをクリックします。

入力内容に間違いが無いか確認したら「Continue」をクリック

13.今まで入力した内容の確認をし、間違いが無ければ続行をクリックします。

14. 利用規約の画面になるので、翻訳して内容を確認してからチェックを入れて「Agree」をクリックする。参考までに翻訳画面の一部を次に掲載しています。

#### 翻訳)

#### プログラムのライセンス契約

BY CLICKING THE "AGREE" BUTTON AND CHECKING THE BOXES FOR EACH AGREEMENT YOU WANT TO ACCEPT, YOU ARE AGREEING TO BE BOUND BY SUCH AGREEMENT(S).

15. 今度は決済するので、左下の「カートに入れる」をクリックします。 日本の Apple Store での購入になるので、あとは簡単です。