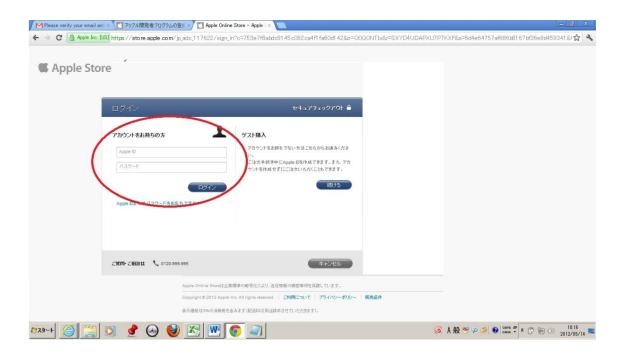

# 16. 「ご注文手続きへ」をクリック

17.ログイン画面になるのでアドレスとパスワードを入力します

18. 発送先の住所を入力する画面になります。 物を購入するわけでは無いし、実際に送られて来ませんが、 住所等必要事項を入力し、「続ける」をクリックする。

日本語入力でいいので簡単ですが、数字は半角英数になります。 全角で入力したらエラーになりました。。

19. 確認画面になるので間違いが無ければ「続ける」をクリック