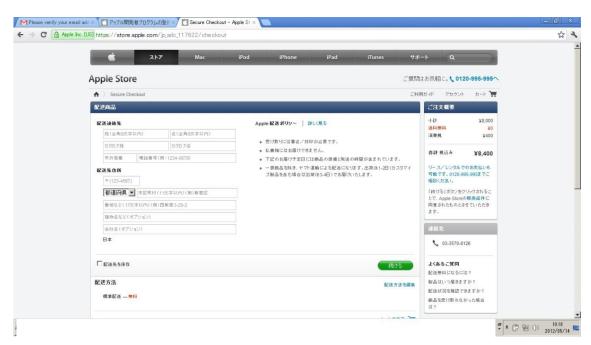

# 16. 「ご注文手続きへ」をクリック

17.ログイン画面になるのでアドレスとパスワードを入力します

18. 発送先の住所を入力する画面になります。 物を購入するわけでは無いし、実際に送られて来ませんが、 住所等必要事項を入力し、「続ける」をクリックする。

日本語入力でいいので簡単ですが、数字は半角英数になります。 全角で入力したらエラーになりました。。

19. 確認画面になるので間違いが無ければ「続ける」をクリック