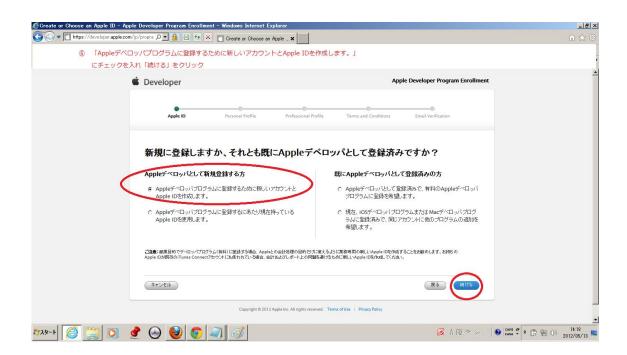

1. <a href="https://developer.apple.com/jp/">https://developer.apple.com/jp/</a> にアクセスし、プログラムをクリックします。

2. ios デベロパプログラム 年間参加費 ¥8,400 をクリック

3. 今すぐ登録年間参加費 ¥8,400 をクリック

4. 登録に進むをクリック

5. Apple デベロッパに新規登録するので

「Apple デベロッパプログラムに登録するために新しいアカウントと Apple ID を作成します。」にチェックを入れて、「続ける」をクリック。

6. 個人登録か法人登録かの選択ページになるので、「Individual」をクリックする

ここから英語表記になると思うので、念のために次に翻訳を載せておきます。 Company (会社・法人) での登録は書類提出など時間と手間がかかるようです。 Google の自動翻訳ですが、なんとなく意味は通じると思います。

- 7. 個人情報の入力画面になりますので、分けて説明していきます。
- ※メールアドレスが appleID になり、ここで登録した氏名が開発者として公開されます。
- ※yahoo のアドレスでは登録が上手くいかないようなので、Gmail がおススメになります。