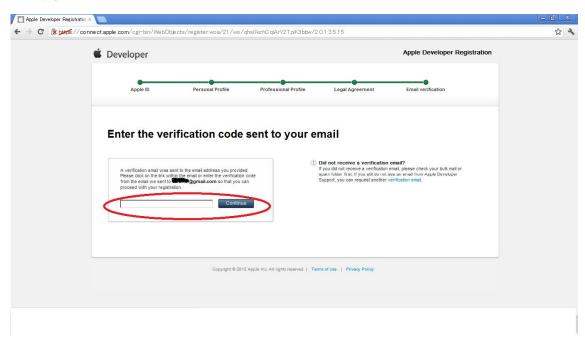

## 8. 利用規約を確認します

英字なので翻訳して内容を確認するか、ウエッブで検索すると翻訳されたものがある そうなので、探してみて下さい。

参考までに googl echrome だと自動でページを翻訳できるので便利です。

内容を確認したらチェックを入れて、右下の「agree」をクリックすると下記のページになります。

9. 先ほど入力したメールアドレスにメールが届きますので、メールを確認して、 メールに記載されているコードを入力するか、メールのコードをクリックします。