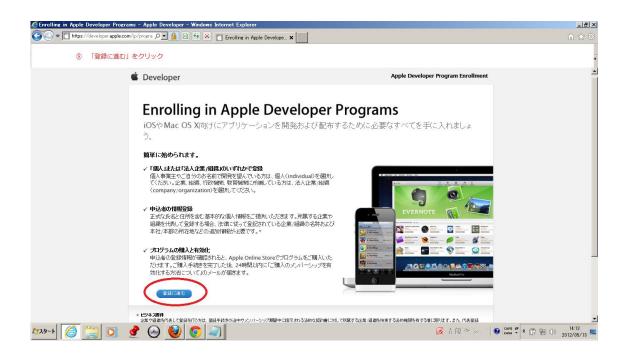

1. <a href="https://developer.apple.com/jp/">https://developer.apple.com/jp/</a> にアクセスし、プログラムをクリックします。

2. ios デベロパプログラム 年間参加費 ¥8,400 をクリック

3. 今すぐ登録年間参加費 ¥8,400 をクリック

4. 登録に進むをクリック

5. Apple デベロッパに新規登録するので

「Apple デベロッパプログラムに登録するために新しいアカウントと Apple ID を作成します。」にチェックを入れて、「続ける」をクリック。