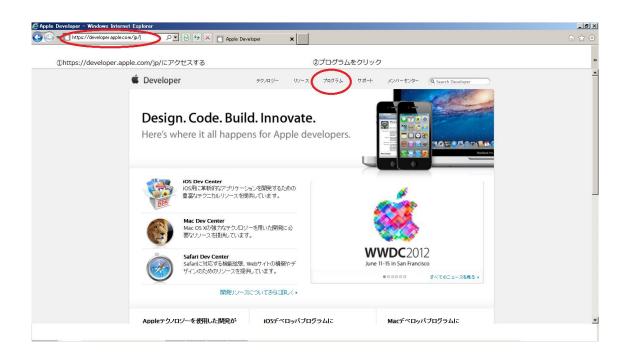

1. <a href="https://developer.apple.com/jp/">https://developer.apple.com/jp/</a> にアクセスし、プログラムをクリックします。

2. ios デベロパプログラム 年間参加費 ¥8,400 をクリック

3. 今すぐ登録年間参加費 ¥8,400 をクリック

4. 登録に進むをクリック

5. Apple デベロッパに新規登録するので

「Apple デベロッパプログラムに登録するために新しいアカウントと Apple ID を作成します。」にチェックを入れて、「続ける」をクリック。