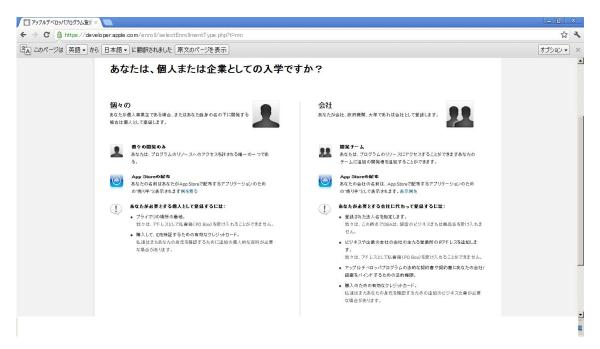

6. 個人登録か法人登録かの選択ページになるので、「Individual」をクリックする

ここから英語表記になると思うので、念のために次に翻訳を載せておきます。 Company (会社・法人) での登録は書類提出など時間と手間がかかるようです。 Google の自動翻訳ですが、なんとなく意味は通じると思います。

- 7. 個人情報の入力画面になりますので、分けて説明していきます。
- ※メールアドレスが appleID になり、ここで登録した氏名が開発者として公開されます。
- ※yahoo のアドレスでは登録が上手くいかないようなので、Gmail がおススメになります。