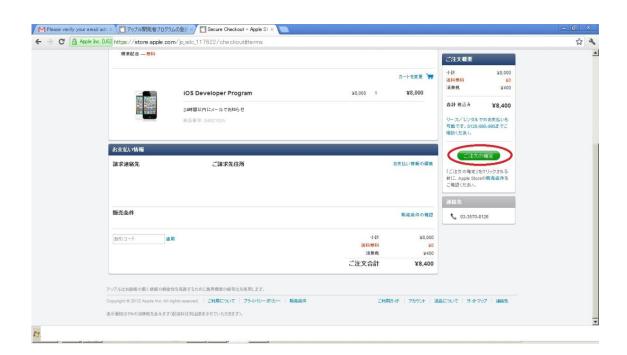

20. クレジット決済の画面になるのでカード情報を入力します。

セキュリティコードは?をクリックして下さい。

**21.** 最終確認のページになるので、間違いが無いか確認して「販売条件」に目を通し、 チェックを入れてから「続ける」をクリックします。

22. 注文内容を確定します。

最後に注文内容を確認して「ご注文の確定」をクリック

23. 注文確定画面になります。領収書が必要な場合は手続きします。

24. しばらくすると登録したアドレスに Activation Code が届くので、Activation Code をクリックします。