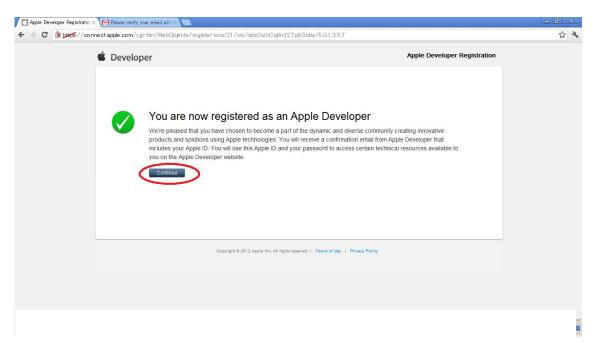

If you need further assistance, please contact us.

Best regards,

Apple Developer Support

10. 登録が完了したので、今度は支払いに入ります。

11.AppleID と Password を入力し Sign In をクリック

- 12. カードの入力画面になりますので、決済するカードと同じ情報を入力します。 (カードの登録住所、名前)
  - ※半角英数字での入力になります