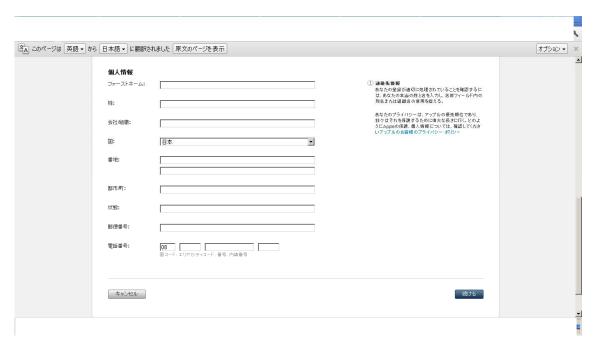

# Personal Information (個人情報) を入力します

翻訳すると、下記のようになります。

(一部不明な点がありますが、クリアしたので問題ないようです)

英語表記ですが上記翻訳を参考に入力していきます。

| Personal Ir<br>First Name:<br>Last Name:                 | formation                                         |                                                                                                                                                                                                  | ٥                               |
|----------------------------------------------------------|---------------------------------------------------|--------------------------------------------------------------------------------------------------------------------------------------------------------------------------------------------------|---------------------------------|
| Company /<br>Organization:<br>Country:<br>Street Address | Japan 🔻                                           | Your privacy is a priority at Apple, and we go to great<br>lengths to protect it. To learn how Apple safeguards<br>your personal information, please review the Apple<br>Customer Privacy Policy |                                 |
| City/Town:<br>State:                                     |                                                   |                                                                                                                                                                                                  |                                 |
| Postal Code:<br>Phone:                                   | 08 Country Code, AreaCtly Code, Number, Extension |                                                                                                                                                                                                  |                                 |
| Cancel                                                   |                                                   | Continue                                                                                                                                                                                         |                                 |
| <b>△</b> 7.79-1                                          | ) 🕹 📀 🗐                                           | A般 ※                                                                                                                                                                                             | * (F) (10) 15:14 = 2012/05/13 = |

First Name: 名前 Last Name: 苗字

Company / Organization: 都道府県 (エラーになり県名を入れたらクリアしました)

Country: Japan (プルダウン)

Street Address: 番地 City/Town: 市町村

State: 郡だと思います。空欄でもエラーになりません。

Postal Code: 郵便番号

Phone: 電話番号は 08 を先頭に付けます。そのあとは普通に入力します。

- ※Company / Organization を会社名かと思い、空欄にしたらエラーになりました。 県名を入れたらクリアしたので、都道府県でいいようです。
- ※電話番号ですが日本は 08 です。 左のボックスに必ず 08 を入力して下さい。