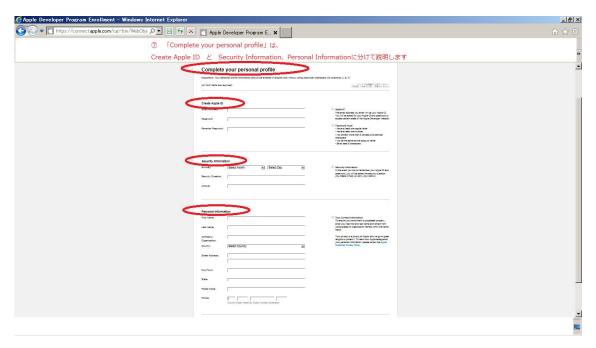

それでは Create Apple ID と Security Information、

Personal Information に分けて説明します

※このページは半角英数文字での英字入力になります (×日本語入力)

## Create Apple ID

Email Address=Apple ID になります。 できれば Gmail を用意して入力します。 (× yahoo はエラーになることが多いそうです)

Password は、半角英数の文字と数字8文字以上の組み合わせで、連続して3文字以上同一の文字は使用できません。

Password を入力したら、

その下の Re-enter Password に確認のため同じ Password を入力します。

## Security Information

Birthday: プルダウンで生年月日を選択します

Security Question: Le Answer:

例) What's your favorite food? ⇒ yakiniku

などのように、自分で Q&A を作成し、半角英数字で入力します。

記入例)

# Personal Information (個人情報) を入力します

翻訳すると、下記のようになります。

(一部不明な点がありますが、クリアしたので問題ないようです)

英語表記ですが上記翻訳を参考に入力していきます。

| Personal Ir<br>First Name:<br>Last Name:                 | formation                                         |                                                                                                                                                                                                  | ٥                               |
|----------------------------------------------------------|---------------------------------------------------|--------------------------------------------------------------------------------------------------------------------------------------------------------------------------------------------------|---------------------------------|
| Company /<br>Organization:<br>Country:<br>Street Address | Japan 🔻                                           | Your privacy is a priority at Apple, and we go to great<br>lengths to protect it. To learn how Apple safeguards<br>your personal information, please review the Apple<br>Customer Privacy Policy |                                 |
| City/Town:<br>State:                                     |                                                   |                                                                                                                                                                                                  |                                 |
| Postal Code:<br>Phone:                                   | 08 Country Code, AreaCtly Code, Number, Extension |                                                                                                                                                                                                  |                                 |
| Cancel                                                   |                                                   | Continue                                                                                                                                                                                         |                                 |
| <b>△</b> 7.79-1                                          | ) 🕹 📀 🗐                                           | A般 ※                                                                                                                                                                                             | * (F) (10) 15:14 = 2012/05/13 = |