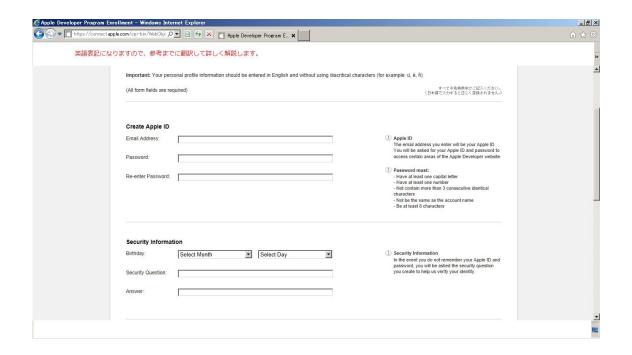

それでは Create Apple ID と Security Information、

Personal Information に分けて説明します

※このページは半角英数文字での英字入力になります (×日本語入力)

## Create Apple ID

Email Address=Apple ID になります。 できれば Gmail を用意して入力します。 (× yahoo はエラーになることが多いそうです)

Password は、半角英数の文字と数字8文字以上の組み合わせで、連続して3文字以上同一の文字は使用できません。

Password を入力したら、

その下の Re-enter Password に確認のため同じ Password を入力します。

## Security Information

Birthday: プルダウンで生年月日を選択します

Security Question: Le Answer:

例) What's your favorite food? ⇒ yakiniku

などのように、自分で Q&A を作成し、半角英数字で入力します。

記入例)