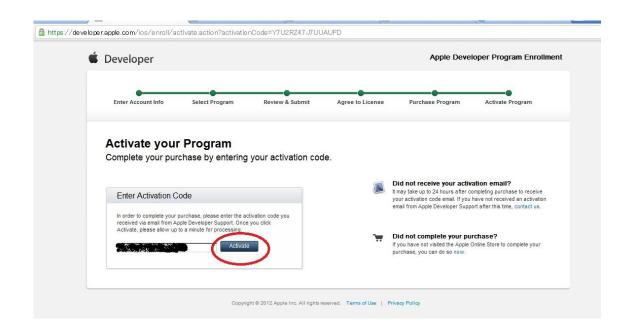

20. クレジット決済の画面になるのでカード情報を入力します。

セキュリティコードは?をクリックして下さい。

**21.** 最終確認のページになるので、間違いが無いか確認して「販売条件」に目を通し、 チェックを入れてから「続ける」をクリックします。

22. 注文内容を確定します。

最後に注文内容を確認して「ご注文の確定」をクリック

23. 注文確定画面になります。領収書が必要な場合は手続きします。

24. しばらくすると登録したアドレスに Activation Code が届くので、Activation Code をクリックします。

# Apple Developer Program Activation Code

25. 本来ならばこれで完了なのですが、エラーになります。。

All Rights Reserved / Keep Informed / Privacy Policy / My Info

エラーになることが多いそうなので、Apple に問い合わせます。

上記のエラー画面に「please contact us.」とあり、 リンクが張ってあるので、contact us をクリックします。