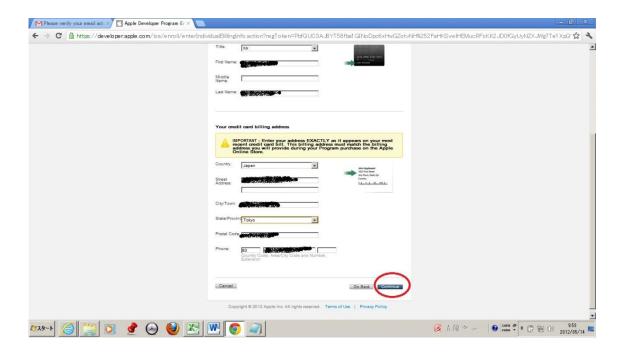

If you need further assistance, please contact us.

Best regards,

Apple Developer Support

10. 登録が完了したので、今度は支払いに入ります。

11.AppleID と Password を入力し Sign In をクリック

- 12. カードの入力画面になりますので、決済するカードと同じ情報を入力します。 (カードの登録住所、名前)
  - ※半角英数字での入力になります

Title: プルダウン形式になっているので、Mr. Miss.など該当するものを選択

First Name: 名前

middle Name: 記載しなくても良い

Last Name: 苗字

Country: プルダウン形式で Japan を選択

Street Address: 番地 City/Town: 市町村

State/Province: 郡、県
Postal Code: 郵便番号

Phone: 08 を入力してから電話番号

入力内容に間違いが無いか確認したら「Continue」をクリック

13.今まで入力した内容の確認をし、間違いが無ければ続行をクリックします。

14. 利用規約の画面になるので、翻訳して内容を確認してからチェックを入れて「Agree」をクリックする。参考までに翻訳画面の一部を次に掲載しています。